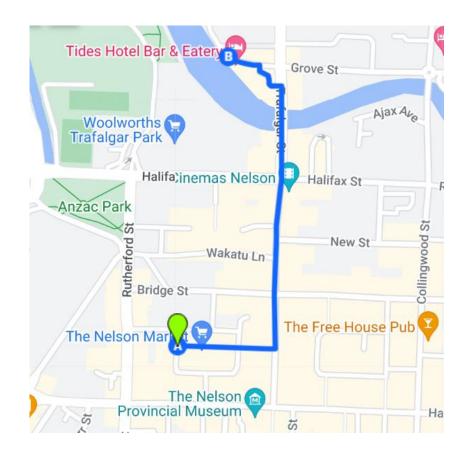

## Nelson Santa Parade Route 2024

- Departing Montgomery Square at 1pm on the dot
- > Turn left into Hardy Street
- > Turn left into Trafalgar Street
- > Continue along Trafalgar Street
- > Pass over Trafalgar Street Bridge
- Turn left into Hathaway Terrace, continue around to Trafalgar Park carpark. Disembark participants quickly then exit with vehicle and trailer via Trafalgar Street Lane turning left into Trafalgar Street
- > Santa and his sleigh will finish at the Trailways carpark for photo opportunities
- Marshalls will be on hand along the route to guide you and maintain the correct speed limit for the parade.